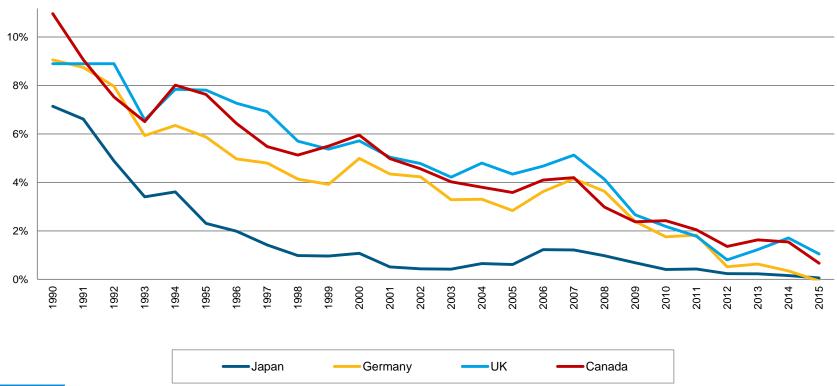

#### International Interest Rates Exhibiting Similar Patterns

#### Global 5 Year Government Bond Rates 1990-2015