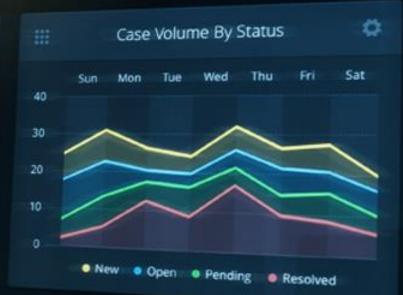

| 10 mins | 10 m

Dave Rulz

2 hrs

Good job handling those burnitos, @brooke, Up

50% from last month, Keep up the good work.

Brooke Lane

If anyone is mondering about the spike in