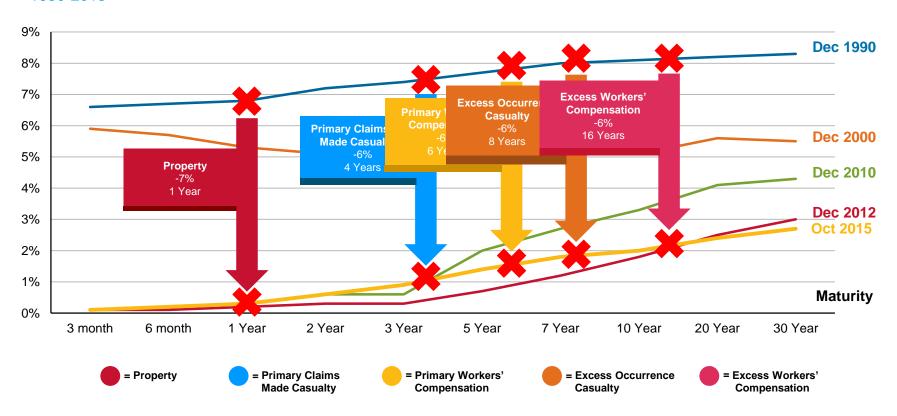

#### **U.S.** Treasury Yields at Near Record Lows

#### U.S. Treasury Yield Curve

1990-2015