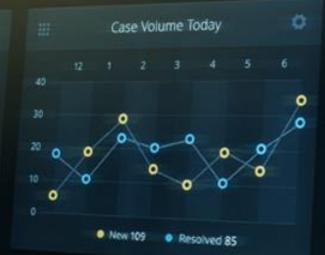

| 10 mins | 10 m

Dave Rulz

2 hrs

Good job handling those burnitos, @brooke, Up

50% from last month, Keep up the good work.

Brooke Lane

If anyone is mondering about the spike in