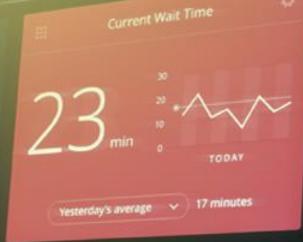

| 10 mins | 10 m

Dave Rulz

2 hrs

Good job handling those burnitos, @brooke, Up

50% from last month, Keep up the good work.

Brooke Lane

If anyone is mondering about the spike in